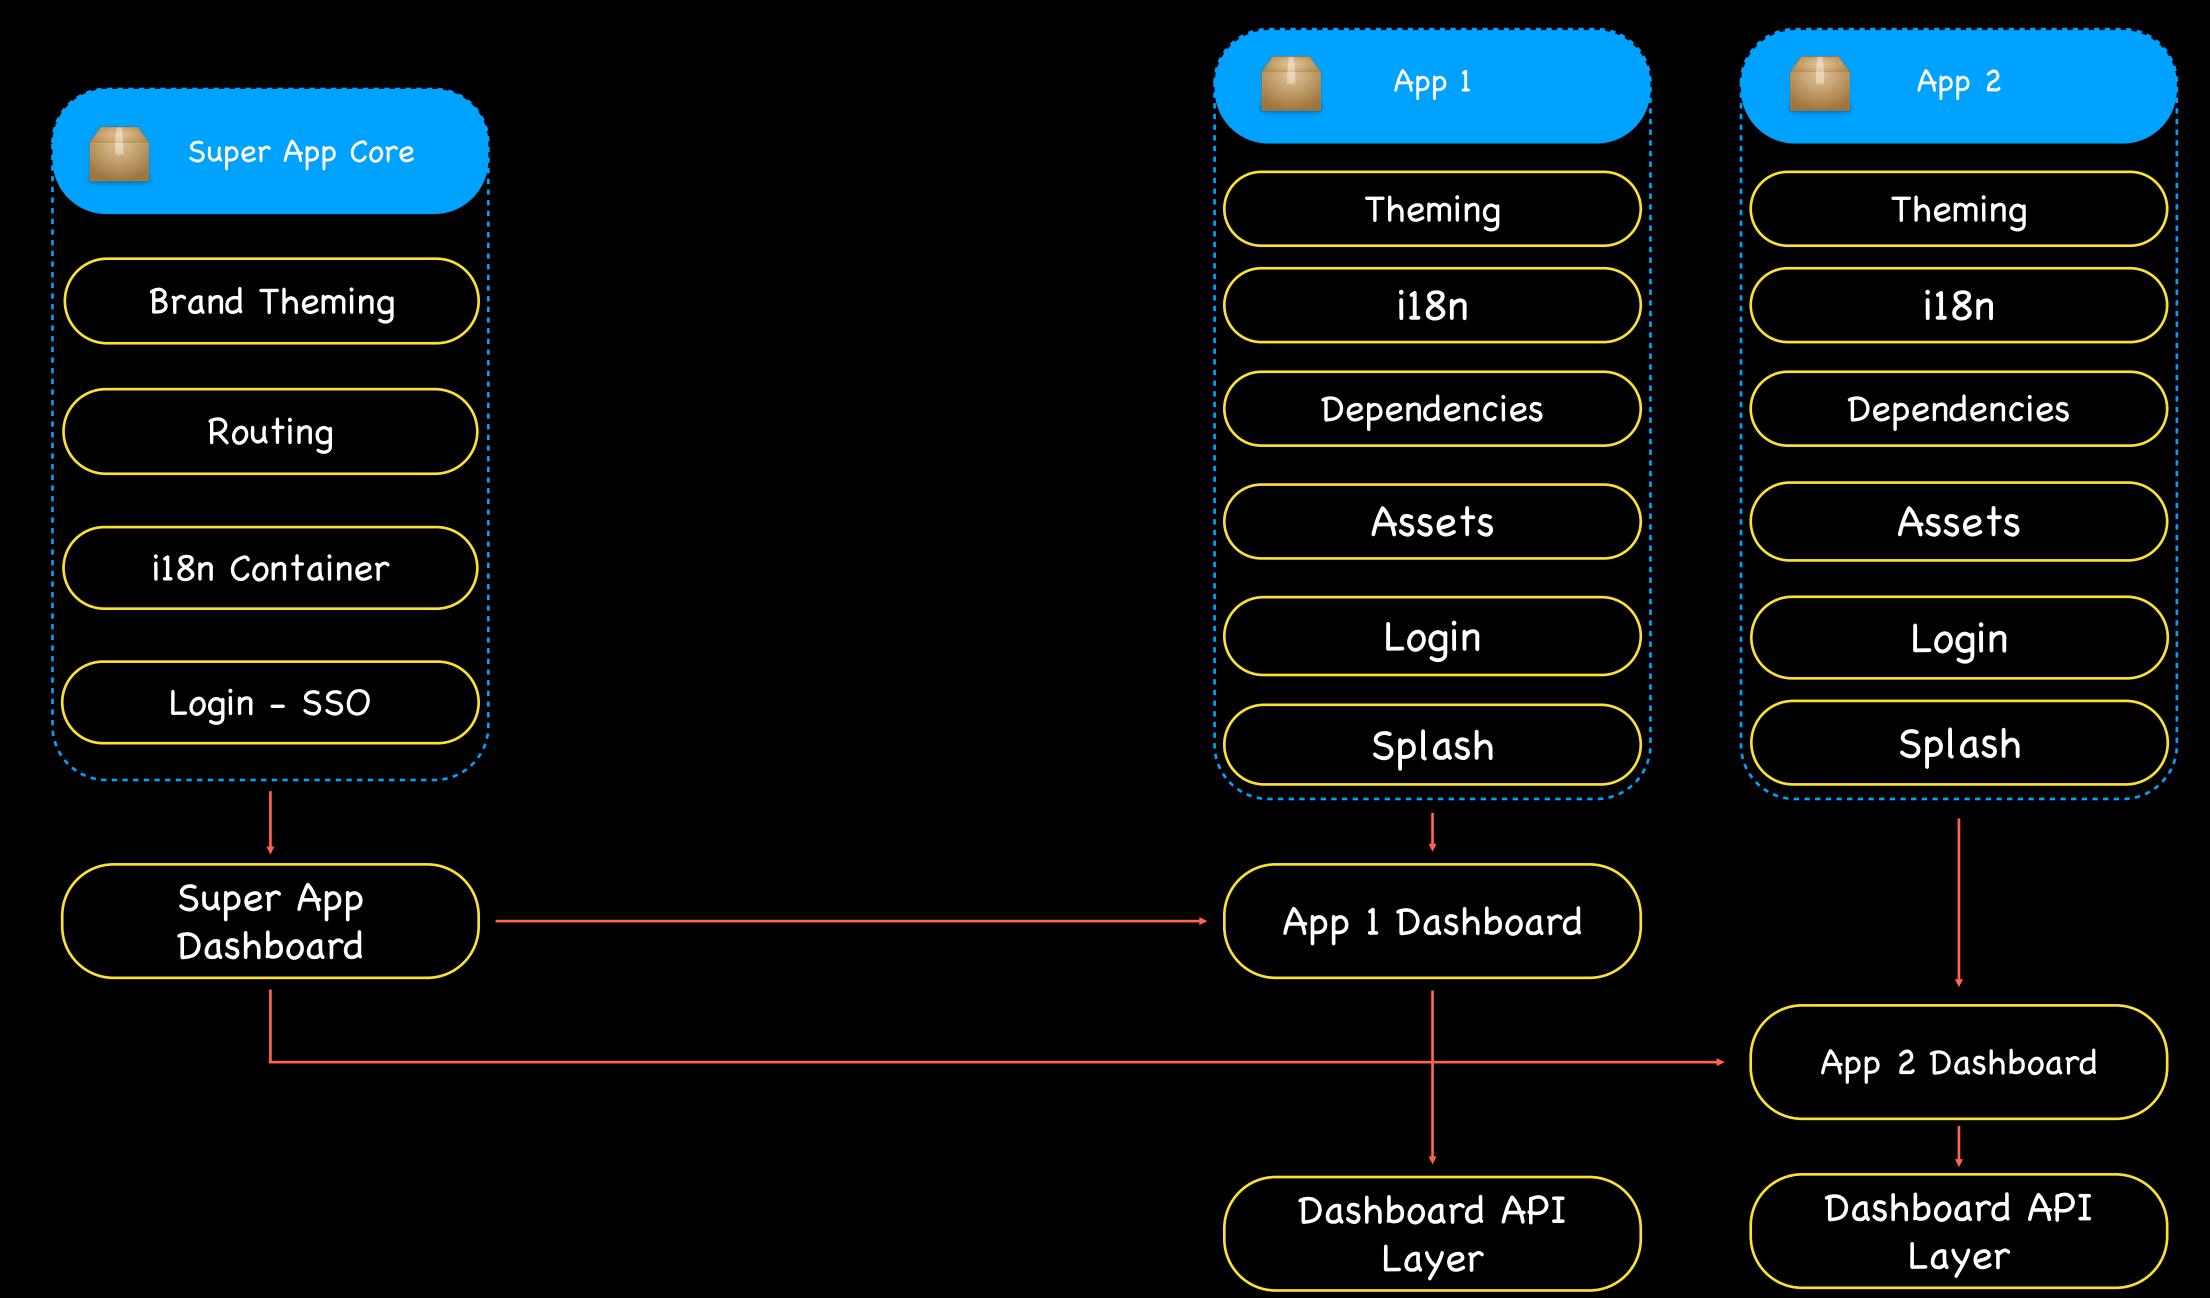

## SUPERAPP:

Infinitely scalable digital experience, composed of a core integrating independent feature apps

## One App for All