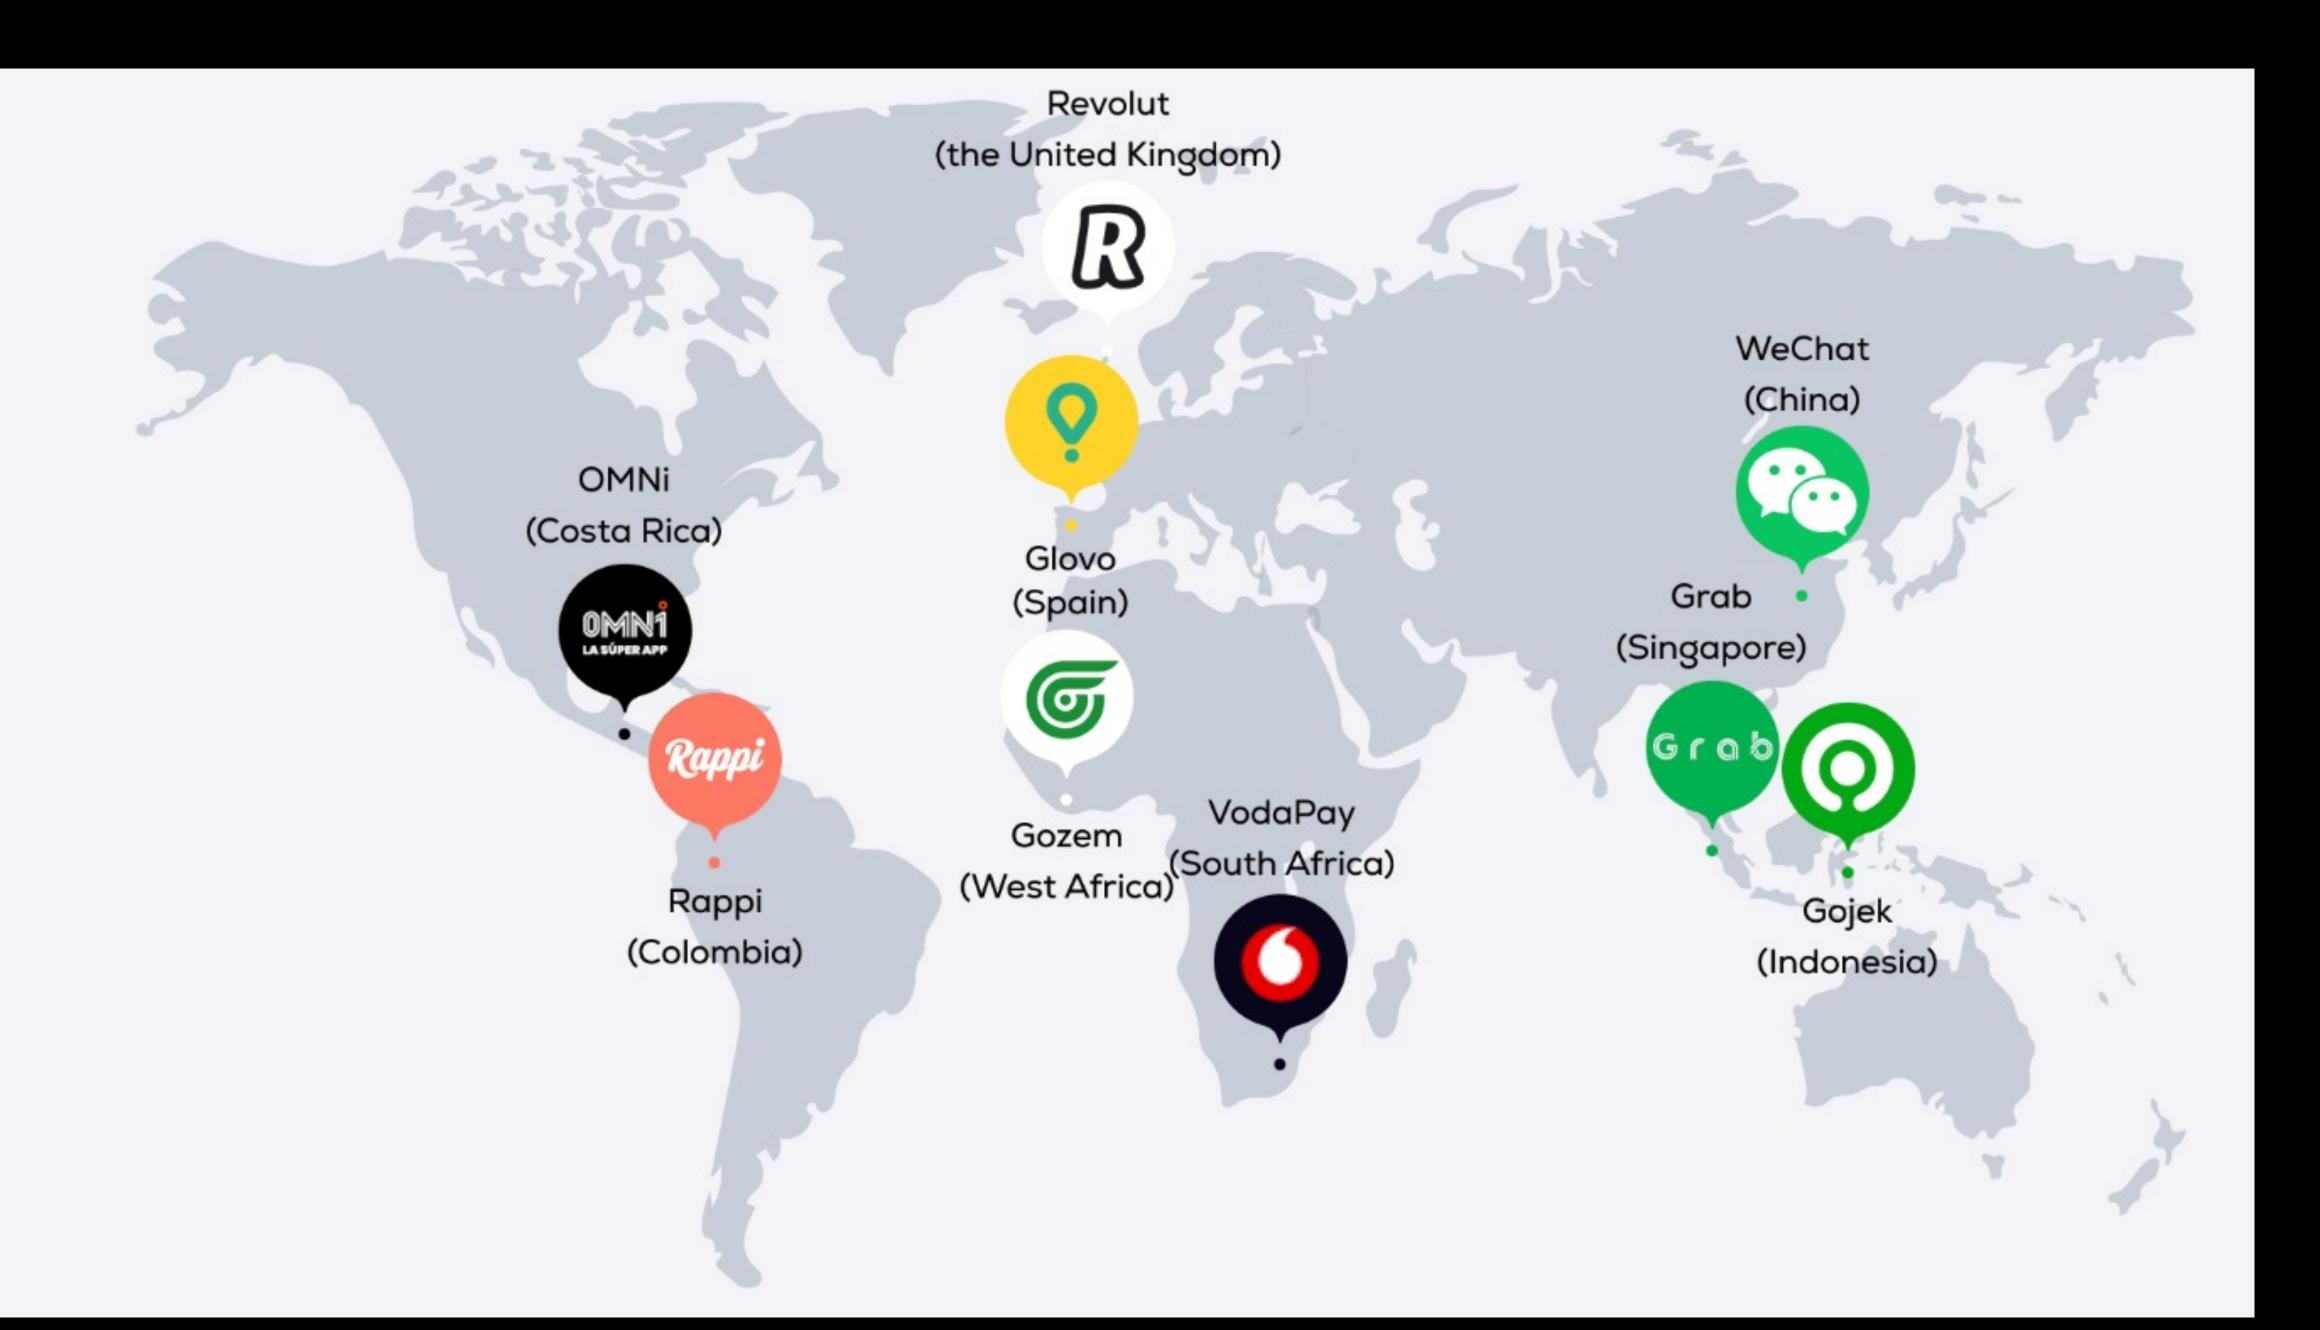

## SUPERAPP:

Infinitely scalable digital experience, composed of a core integrating independent feature apps

#### SUPERAPPS ELIMINATE BARRIERS

- Reducing the delays to conversion
- All-in-one experience in core app
- Leverage previously established identity and authentication
- Streamline intricate tasks with minimal interactions