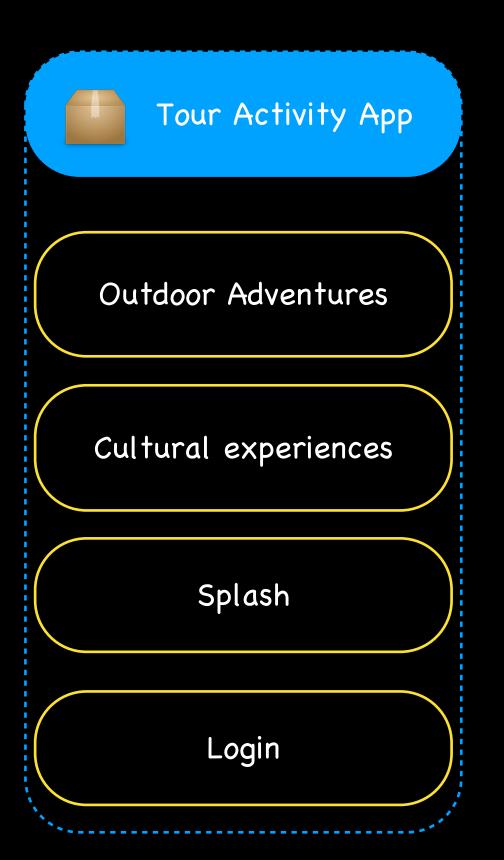

### Travel Super App

- Travel Booking
- Vehicle Rentals
- Chat
- Shopping
- Split bills
- Client: mobile

## One App for All

### **Native with SDUI**

Network Feature App A Notification SDUI Feature App B Remote Config Content authoring Feature App C Analytics Home Feature App D Navigation stack