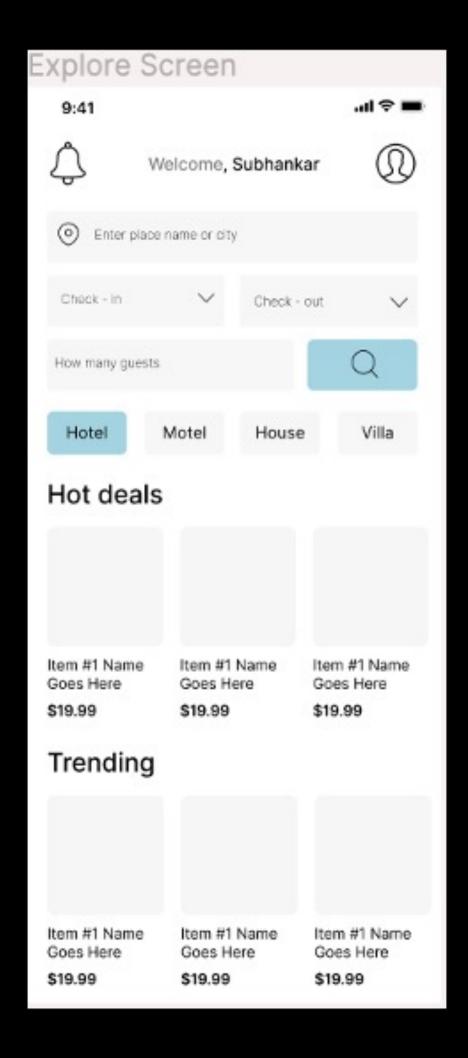

### Travel Super App

- Travel Booking
- Vehicle Rentals
- Chat
- Shopping
- Split bills
- Client: mobile

## One App for All