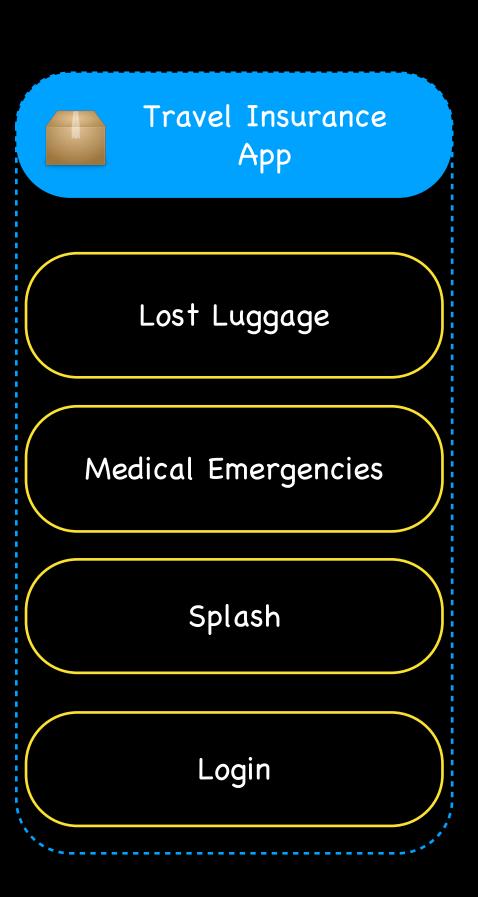

### Travel Super App

- Travel Booking
- Vehicle Rentals
- Chat
- Shopping
- Split bills
- Client: mobile

## One App for All

### **Native with SDUI**

Network Feature App A Notification SDUI Feature App B Remote Config Content authoring Feature App C Analytics Home Feature App D Navigation stack