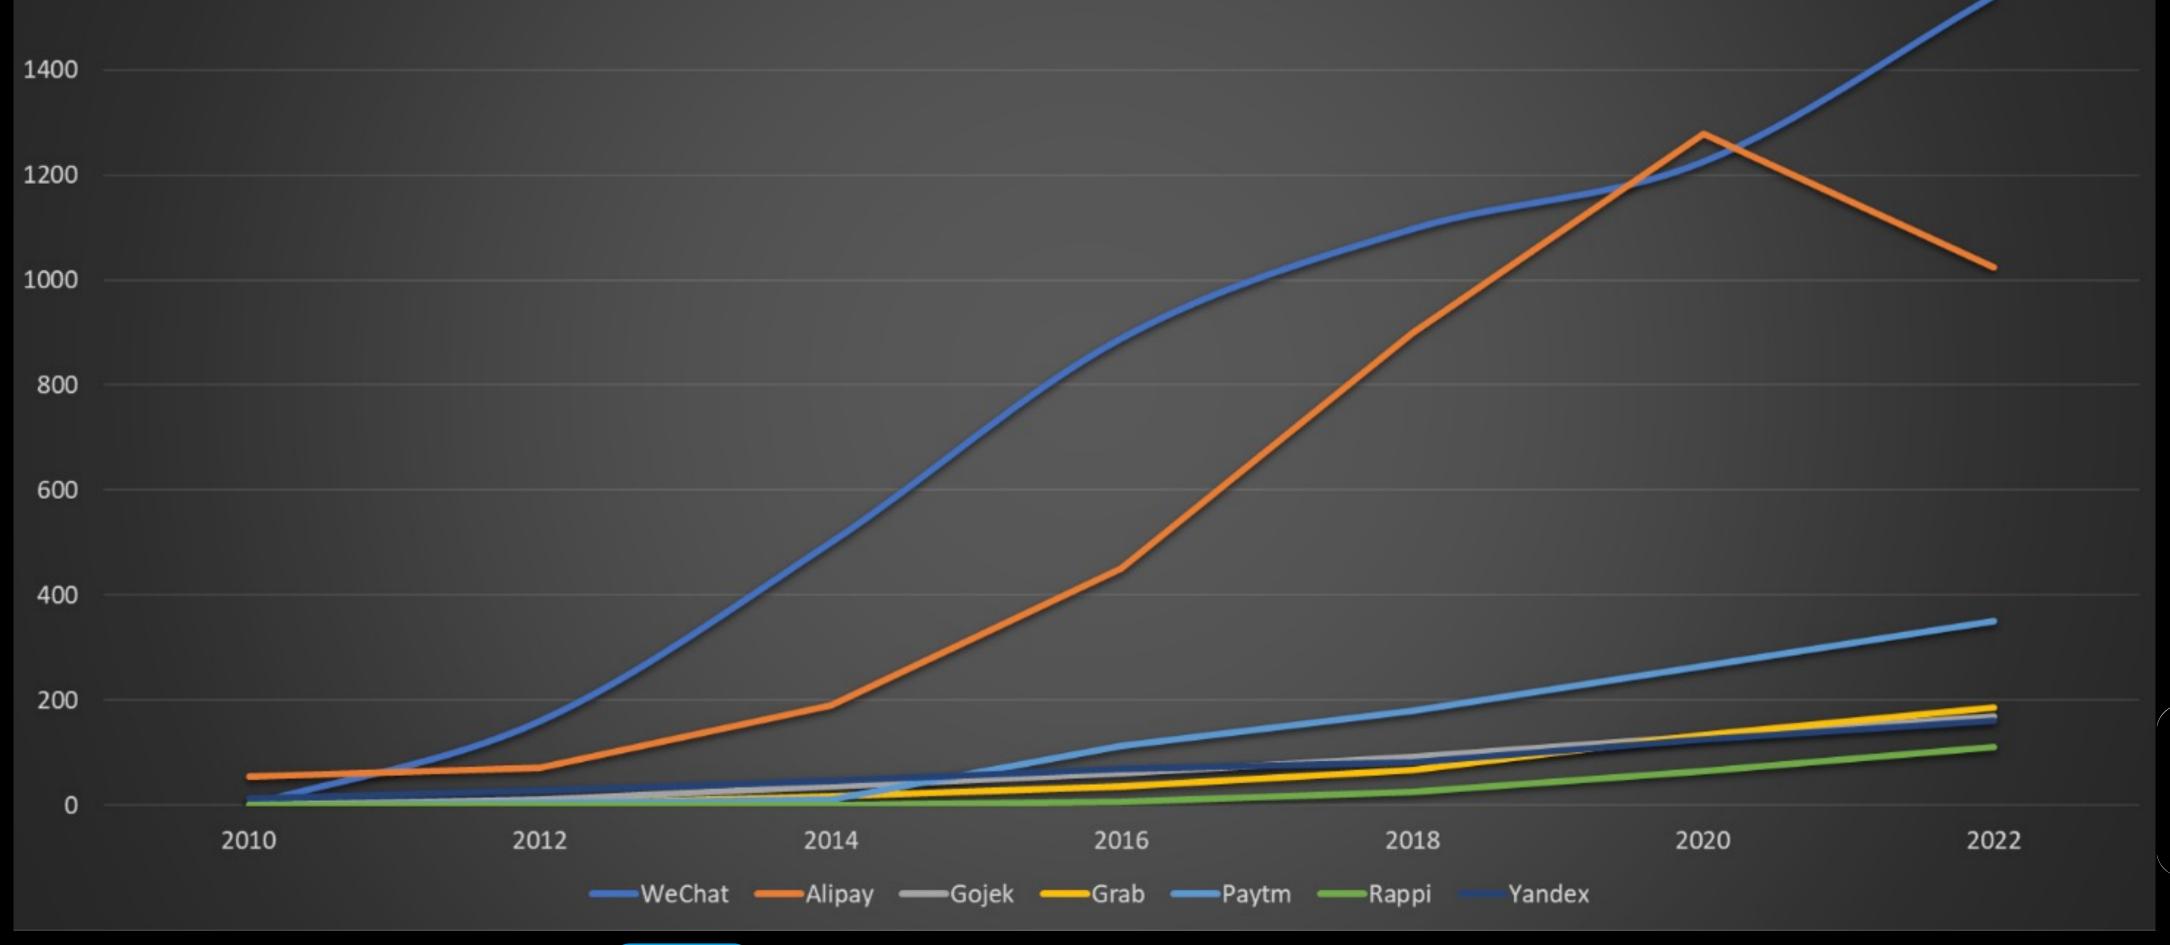

# Agenda

- Evolution
- Why
- The How

Grao

Subscribe

Buying Twitter is an accelerant to creating X, the everything app

11:39 pm · 04/10/2022 from Earth