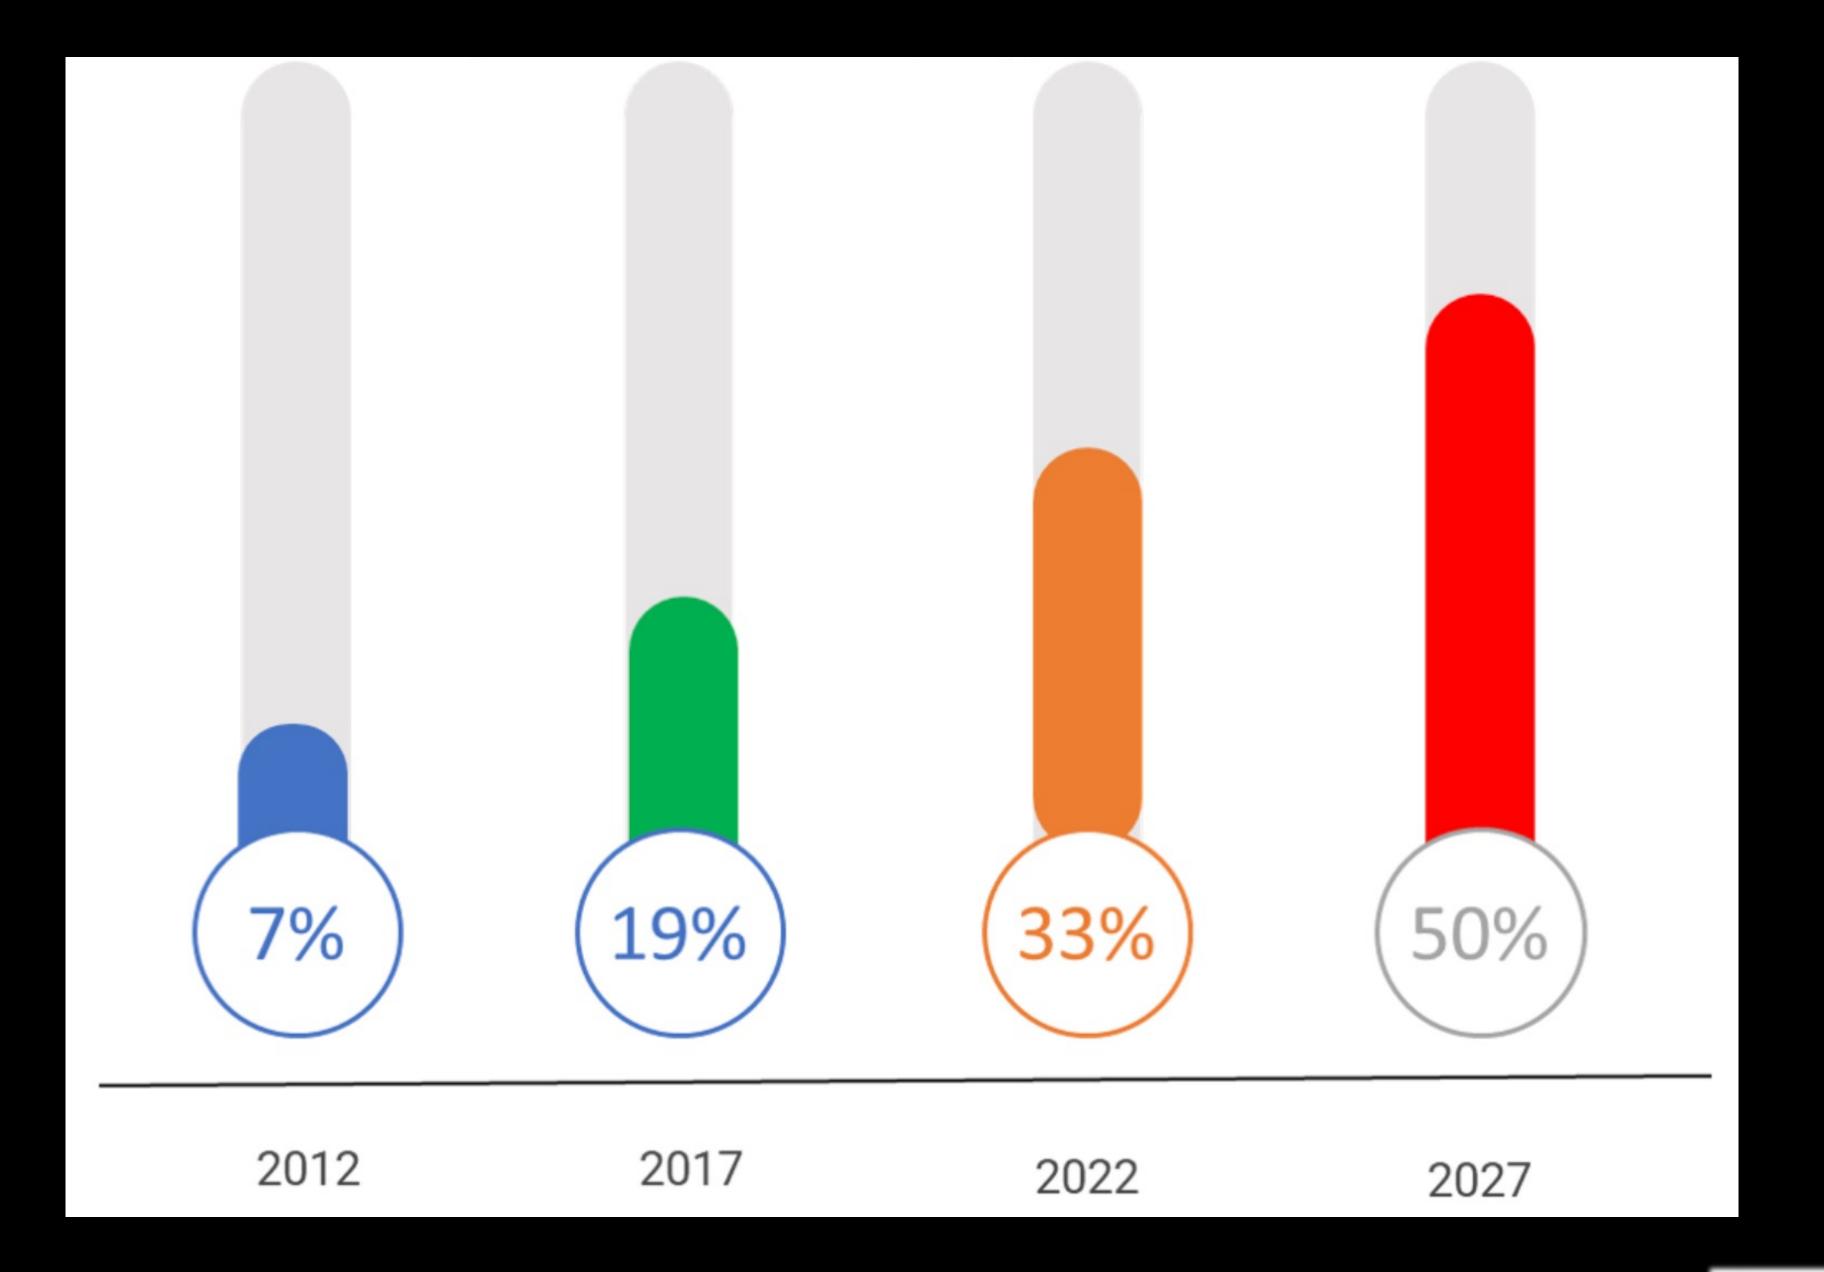

## SUPERAPP:

Infinitely scalable digital experience, composed of a core integrating independent feature apps

#### SUPERAPPS ELIMINATE BARRIERS

- Reducing the delays to conversion
- All-in-one experience in core app
- Leverage previously established identity and authentication
- Streamline intricate tasks with minimal interactions