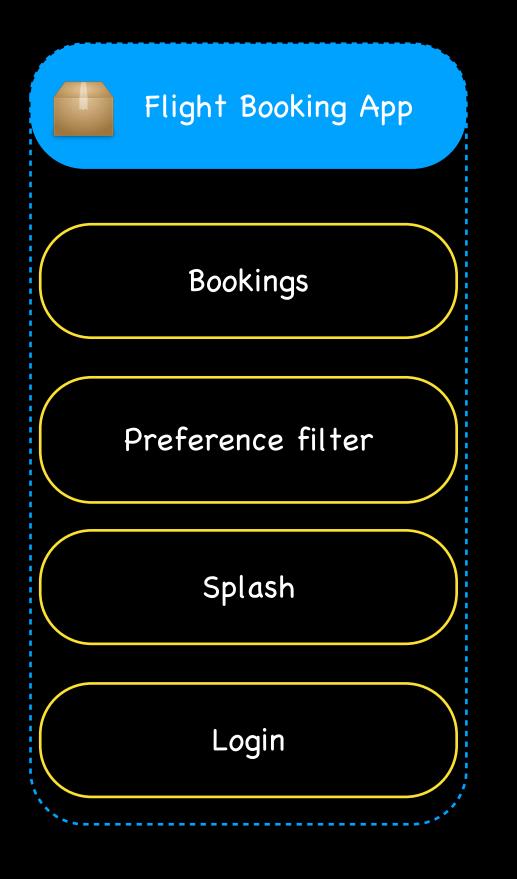

### Travel Super App

- Travel Booking
- Vehicle Rentals
- Chat
- Shopping
- Split bills
- Client: mobile

## One App for All

### **Native with SDUI**

Network Feature App A Notification SDUI Feature App B Remote Config Content authoring Feature App C Analytics Home Feature App D Navigation stack